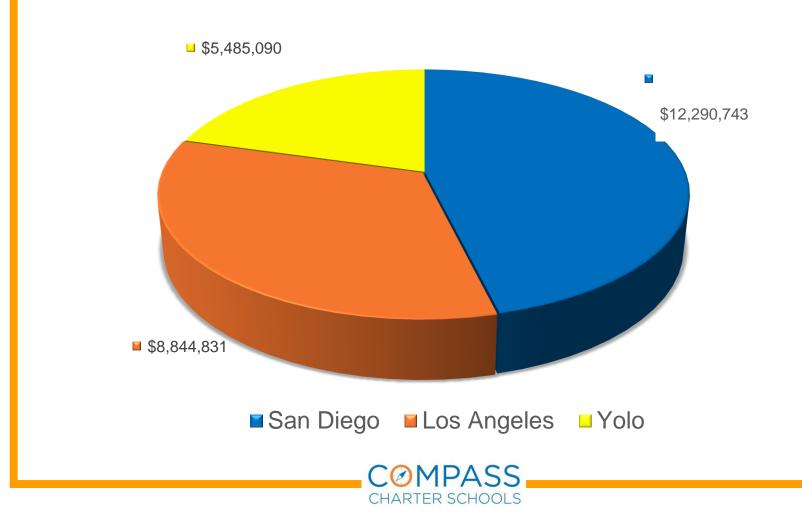

#### FY21 Expense Projections

| Los Angeles | San Diego    | YOLO        | Total        |
|-------------|--------------|-------------|--------------|
| \$8,844,831 | \$12,290,743 | \$5,485,090 | \$27,115,664 |