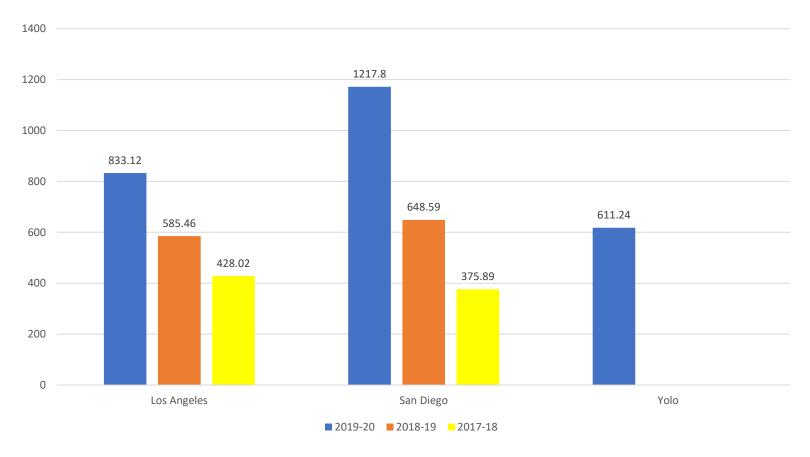

# COMPASS CHARTER SCHOOLS

2020-21 Finance Update September 2020

(855) 937- 4227

CompassCharters.org



## Agenda

- > Enrollment Update
- Fiscal Impacts
- > Q & A





### **Enrollment Caps**

| Los Angeles | San Diego | Yolo | Total |
|-------------|-----------|------|-------|
| 877         | 1,178     | 650  | 2,705 |













## Fiscal Impacts

| Grade Span | LCFF Base Grant |  |
|------------|-----------------|--|
| TK-3       | \$7,878         |  |
| 4-6        | \$7,997         |  |
| 7-8        | \$8,234         |  |
| 9-12       | \$9,543         |  |

| Grade Span | Grade Span Adjustment |  |
|------------|-----------------------|--|
| TK-3       | \$819                 |  |
| 9-12       | \$248                 |  |





#### FY21 Revenue Projections

| Los Angeles | San Diego    | YOLO        | Total        |
|-------------|--------------|-------------|--------------|
| \$9,407,191 | \$13,042,668 | \$6,216,287 | \$28,666,144 |

#### FY21 Expense Projections

| Los Angeles | San Diego    | YOLO        | Total        |
|-------------|--------------|-------------|--------------|
| \$8,844,831 | \$12,2