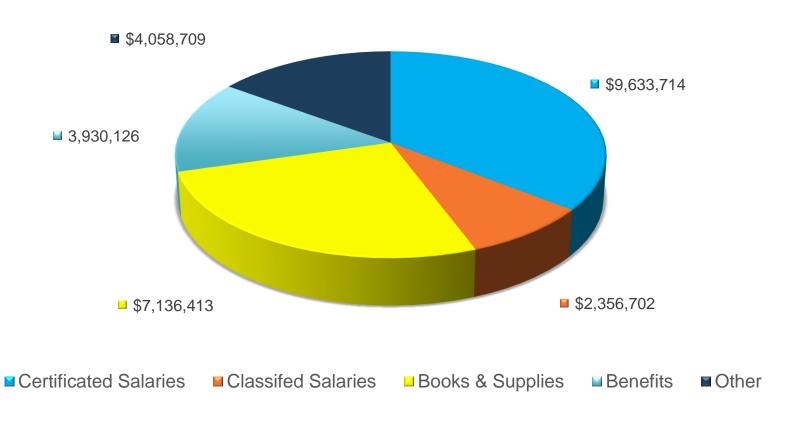

djustment |  |
|------------|-----------------------|--|
| TK-3       | \$819                 |  |
| 9-12       | \$248                 |  |





#### FY21 Revenue Projections

| Los Angeles | San Diego    | YOLO        | Total        |
|-------------|--------------|-------------|--------------|
| \$9,407,191 | \$13,042,668 | \$6,216,287 | \$28,666,144 |

#### FY21 Expense Projections

| Los Angeles | San Diego    | YOLO        | Total        |
|-------------|--------------|-------------|--------------|
| \$8,844,831 | \$12,290,743 | \$5,485,090 | \$27,115,664 |

Based on 2019-20 P2 ADA per SB 98





# FY21 Revenue Stream Projections by Charter





FY21 Revenue Stream Projections by

Category







#### FY21 Expense Projections





#### FY21 Projections

#### **Expenses by Category**







#### Category 5000







#### Questions?



#### Contact:

Lisa Fishman | Chief Financial Officer 818-732-4692

Ifishman@compasscharters.org @CCSCFO