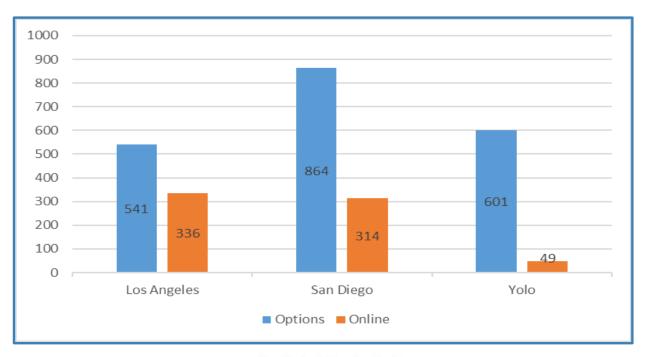

### **Enrollment Caps**

| Los Angeles | San Diego | Yolo | Total |
|-------------|-----------|------|-------|
| 877         | 1,178     | 650  | 2,705 |