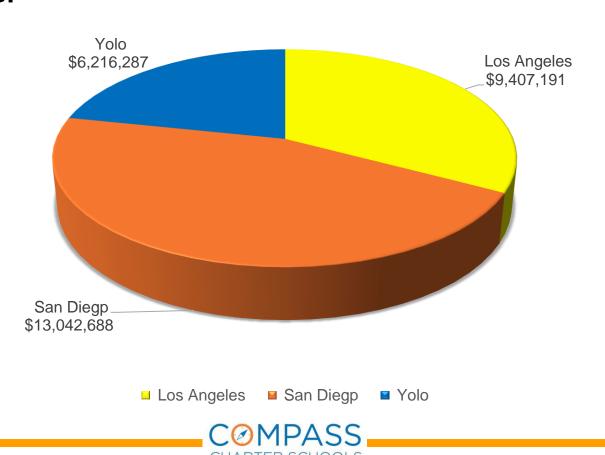

#### FY21 Revenue Projections

| Los Angeles | San Diego    | YOLO        | Total        |
|-------------|--------------|-------------|--------------|
| \$9,407,191 | \$13,042,668 | \$6,216,287 | \$28,666,144 |

# FY21 Revenue Stream Projections by Charter

FY21 Revenue Stream Projections by

Category