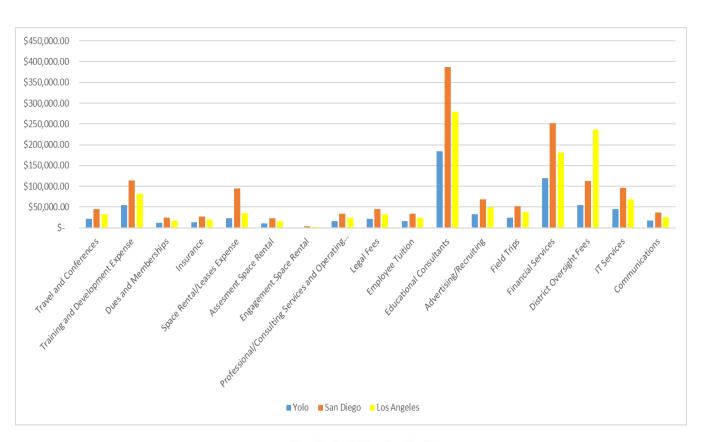

--|-----------------------|--|
| TK-3       | \$819                 |  |
| 9-12       | \$248                 |  |





#### FY21 Revenue Projections

| Los Angeles | San Diego    | YOLO        | Total        |
|-------------|--------------|-------------|--------------|
| \$9,407,191 | \$13,042,668 | \$6,216,287 | \$28,666,144 |

#### FY21 Expense Projections

| Los Angeles | San Diego    | YOLO        | Total        |
|-------------|--------------|-------------|--------------|
| \$8,844,831 | \$12,290,743 | \$5,485,090 | \$27,115,664 |

Based on 2019-20 P2 ADA per SB 98





# FY21 Revenue Stream Projections by Charter





FY21 Revenue Stream Projections by

Category







#### FY21 Expense Projections





#### FY21 Projections

#### **Expenses by Category**







#### Category 5000







#### Questions?



#### Contact:

Lisa Fishman | Chief Financial Officer 818-732-4692

Ifishman@compasscharters.org @CCSCFO