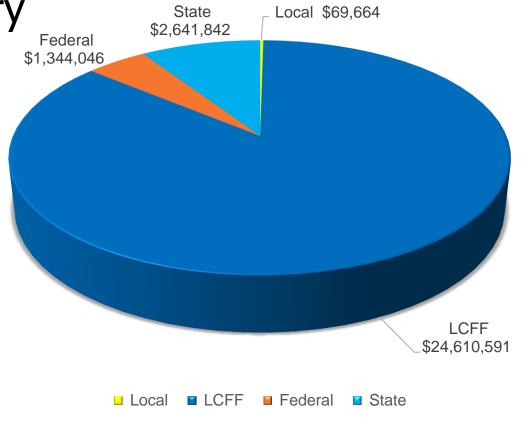

# FY21 Revenue Stream Projections by Charter

FY21 Revenue Stream Projections by

Category