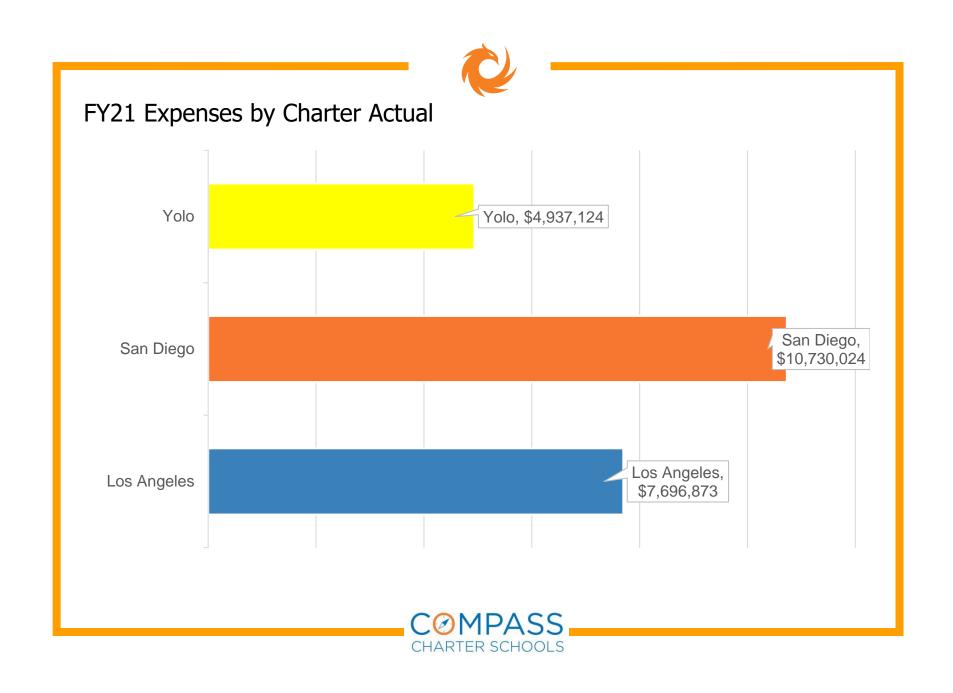

### FY21 Expense Actual

| Los Angeles | San Diego    | YOLO        | Home Office | Total        |
|-------------|--------------|-------------|-------------|--------------|
| \$7,582,439 | \$11,045,719 | \$4,995,183 | \$0         | \$24,936,362 |