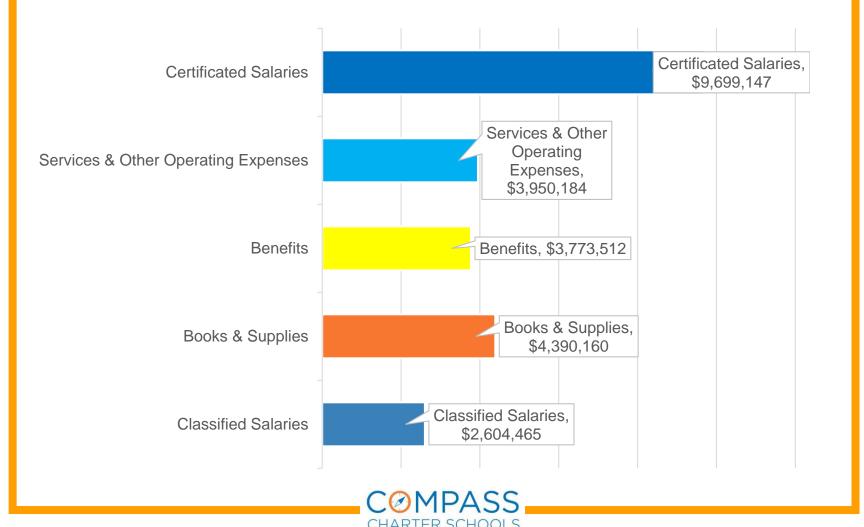

| Grade Span | Grade Span Adjustment |  |  |
|------------|-----------------------|--|--|
| TK-3       | \$819                 |  |  |
| 9-12       | \$248                 |  |  |





#### FY21 Revenue Actual

| Los Angeles | San Diego    | YOLO        | Home Office | Total        |
|-------------|--------------|-------------|-------------|--------------|
| \$9,272,258 | \$13,080,382 | \$6,296,306 | \$0         | \$28,647,313 |

### FY21 Expense Actual

| Los Angeles | San Diego    | YOLO        | Home Office | Total        |
|-------------|--------------|-------------|-------------|--------------|
| \$7,582,439 | \$11,045,719 | \$4,995,183 | \$0         | \$24,936,362 |

Based on 2019-20 P2 revise





#### FY21 Revenue Stream by Category Actual









#### Top 5 Expense Categories





#### Top 5 Category 5000 Expenses





### Questions?



#### Contact:

Lisa Fishman | Chief Financial Officer (818) 732-4692

Ifishman@compasscharters.org @CCSCFO