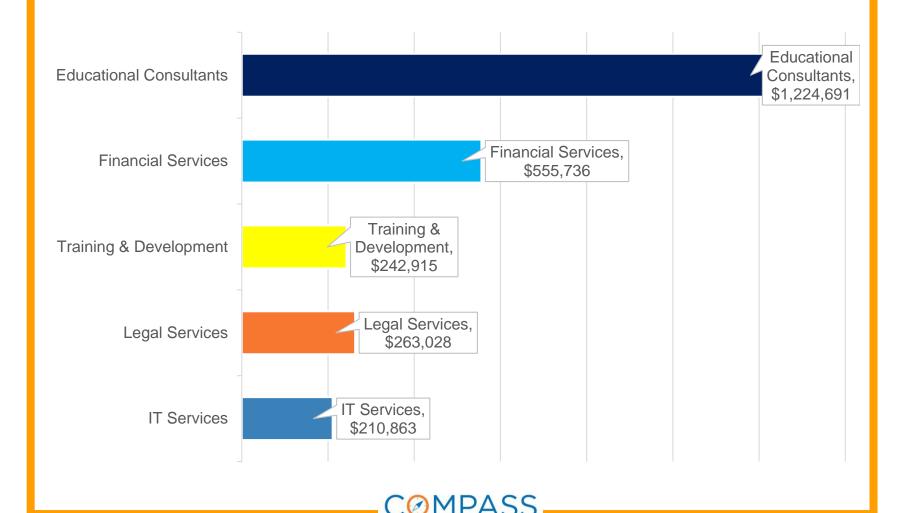

|  |  |
|------------|-----------------------|--|--|
| TK-3       | \$819                 |  |  |
| 9-12       | \$248                 |  |  |





#### FY21 Revenue Actual

| Los Angeles | San Diego    | YOLO        | Home Office | Total        |
|-------------|--------------|-------------|-------------|--------------|
| \$9,272,258 | \$13,080,382 | \$6,296,306 | \$0         | \$28,647,313 |

### FY21 Expense Actual

| Los Angeles | San Diego    | YOLO        | Home Office | Total        |
|-------------|--------------|-------------|-------------|--------------|
| \$7,582,439 | \$11,045,719 | \$4,995,183 | \$0         | \$24,936,362 |

Based on 2019-20 P2 revise





#### FY21 Revenue Stream by Category Actual









#### Top 5 Expense Categories





#### Top 5 Category 5000 Expenses





### Questions?



#### Contact:

Lisa Fishman | Chief Financial Officer (818) 732-4692

Ifishman@compasscharters.org @CCSCFO