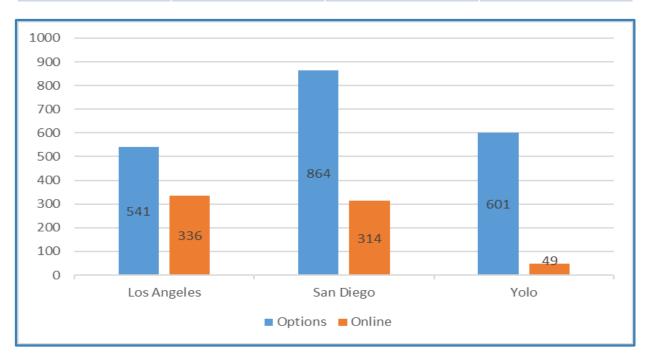

#### **Enrollment Caps**

| Los Angeles | San Diego | Yolo | Total |
|-------------|-----------|------|-------|
| 877         | 1,178     | 650  | 2,705 |