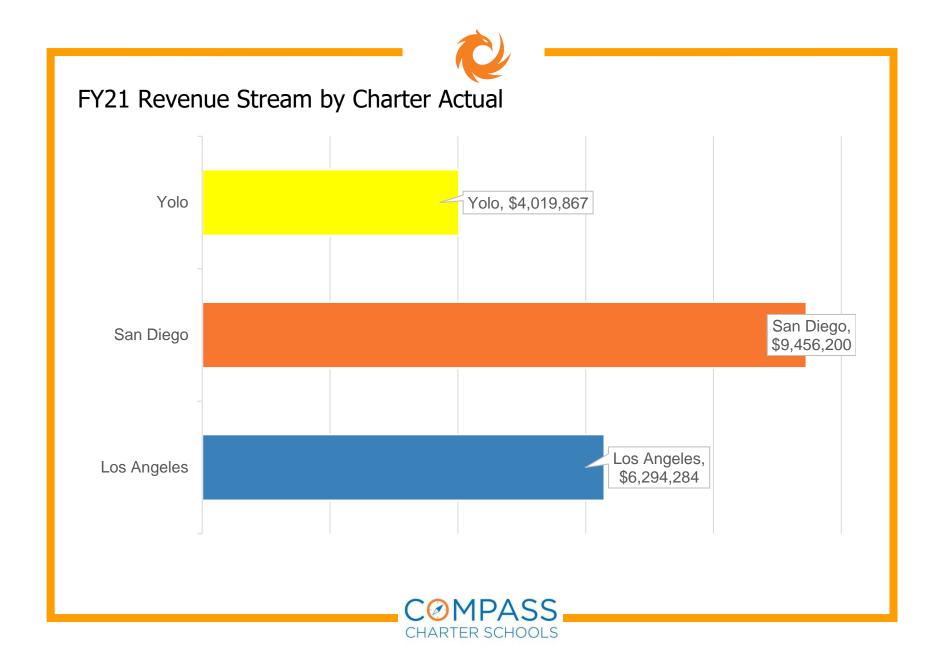

#### FY21 Revenue Actual

| Los Angeles | San Diego    | YOLO        | Home Office | Total        |
|-------------|--------------|-------------|-------------|--------------|
| \$9,272,258 | \$13,080,382 | \$6,296,306 | \$0         | \$28,647,313 |