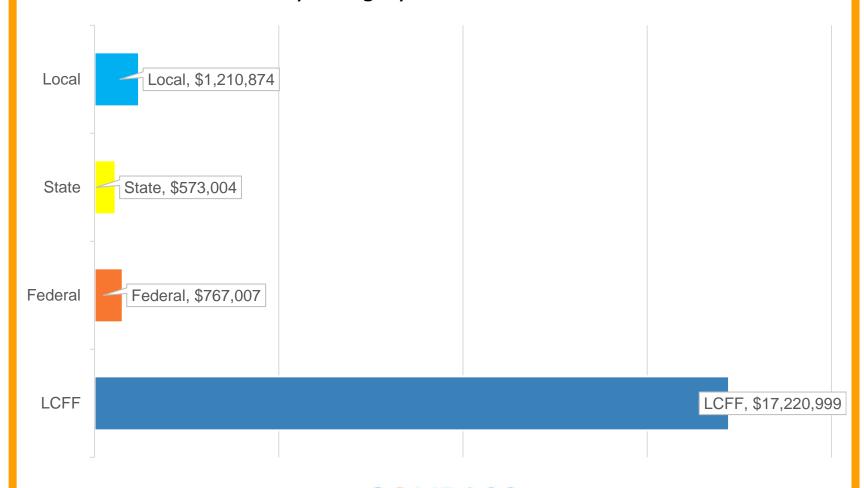

| 9-12       | \$9,543         |  |  |

| Grade Span | Grade Span Adjustment |  |  |
|------------|-----------------------|--|--|
| TK-3       | \$819                 |  |  |
| 9-12       | \$248                 |  |  |





#### FY21 Revenue Actual

| Los Angeles | San Diego    | YOLO        | Home Office | Total        |
|-------------|--------------|-------------|-------------|--------------|
| \$9,272,258 | \$13,080,382 | \$6,296,306 | \$0         | \$28,647,313 |

### FY21 Expense Actual

| Los Angeles | San Diego    | YOLO        | Home Office | Total        |
|-------------|--------------|-------------|-------------|--------------|
| \$7,582,439 | \$11,045,719 | \$4,995,183 | \$0         | \$24,936,362 |

Based on 2019-20 P2 revise





#### FY21 Revenue Stream by Category Actual









#### Top 5 Expense Categories





#### Top 5 Category 5000 Expenses





### Questions?



#### Contact:

Lisa Fishman | Chief Financial Officer (818) 732-4692

Ifishman@compasscharters.org @CCSCFO