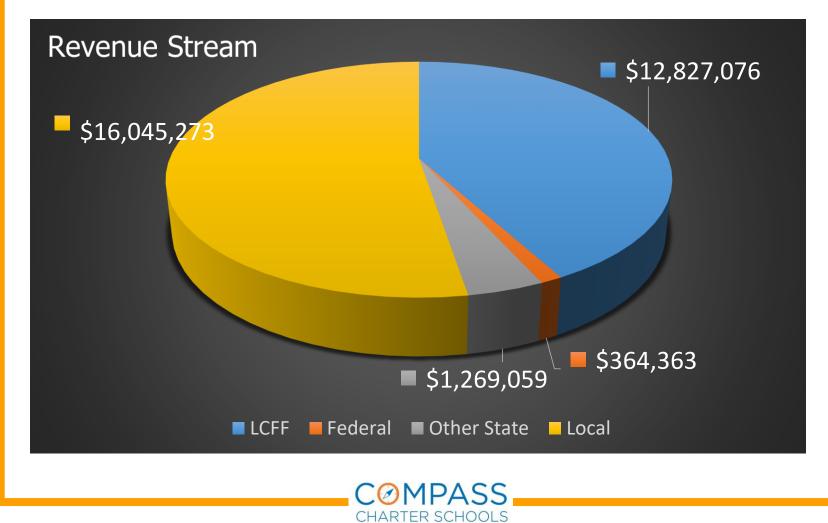

## Revenue

### FY18 -19 Actuals

| Fresno      | Los<br>Angeles | San Diego   | Home<br>Office | Total        |
|-------------|----------------|-------------|----------------|--------------|
| \$1,941,772 | \$6,546,847    | \$6,925,018 | \$631,635      | \$16,045,273 |