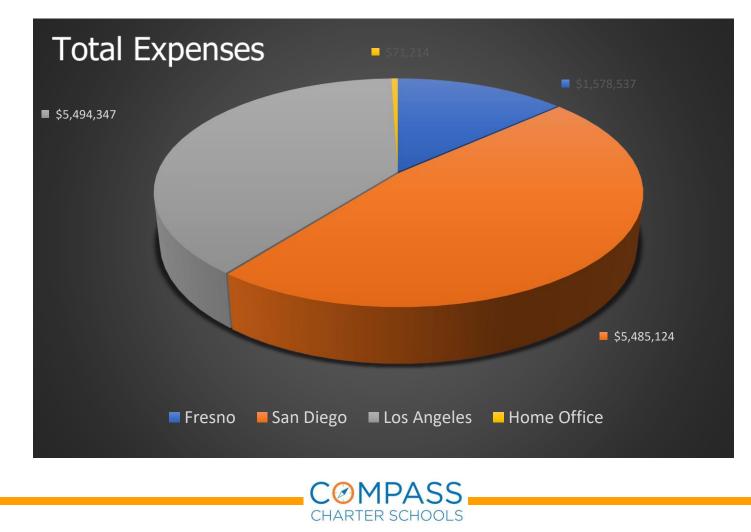

# Expenses

### FY19 Actuals

| Fresno      | Los<br>Angeles | San Diego   | Home<br>Office | Total        |
|-------------|----------------|-------------|----------------|--------------|
| \$1,943,770 | \$6,558,638    | \$6,861,360 | \$71,214       | \$15,434,981 |