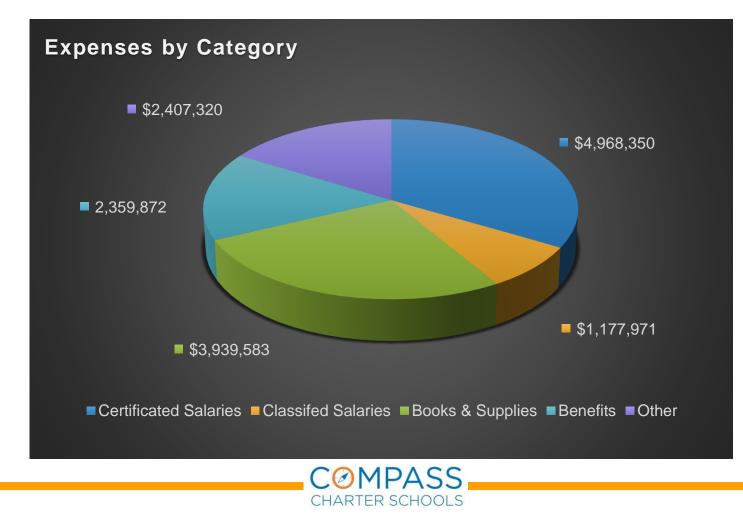

# Expenses

### FY19 Actuals

| Fresno      | Los<br>Angeles | San Diego   | Home<br>Office | Total        |
|-------------|----------------|-------------|----------------|--------------|
| \$1,943,770 | \$6,558,638    | \$6,861,360 | \$71,214       | \$15,434,981 |

### FY19 Projected

| Fresno      | Los<br>Angeles | San Diego   | Home<br>Office | Total        |
|-------------|----------------|-------------|----------------|--------------|
| \$1,658,115 | \$5,571,949    | \$6,558,638 | \$49,750       | \$12,830,446 |