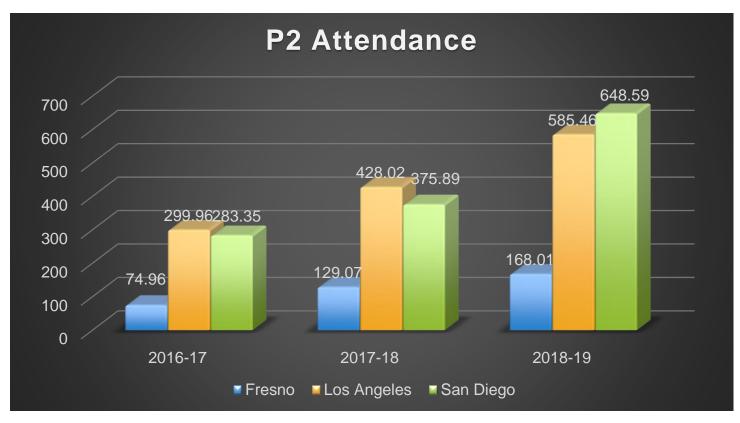

# **Our Mission and Vision**

### **MISSION STATEMENT**

Our mission is to inspire and develop innovative, creative, self-directed learners, one scholar at a time.

### VISION STATEMENT

Our vision is to create a collaborative virtual learning community, inspiring scholars to appreciate the ways in which arts and sciences nurture a curiosity for life-long learning, and prepare scholars to take responsibility for their future success.





# Agenda

- > 2018-19 Review
- Enrollment Update
- Fiscal Impacts
- > 2019-20 Update
- ➢ Q & A



# P2 Attendance Comparison







## Revenue

### FY18 -19 Actuals

| Fresno      | Los<br>Angeles | San Diego   | Home<br>Office | Total        |
|-------------|----------------|-------------|----------------|--------------|
| \$1,941,772 | \$6,546,847    | \$6,925,018 | \$631,635      | \$16,045,273 |

#### FY18 -19 Projected

| Fresno      | Los<br>Angeles | San Diego   | Home<br>Office | Total        |
|-------------|----------------|-------------|----------------|--------------|
| \$1,753,057 | \$5,822,937    | \$5,810,999 | \$49,750       | \$13,436,743 |





# Expenses

### FY19 Actuals

| Fresno      | Los<br>Angeles | San Diego   | Home<br>Office | Total        |
|-------------|----------------|-------------|----------------|--------------|
| \$1,943,770 | \$6,558,638    | \$6,861,360 | \$71,214       | \$1