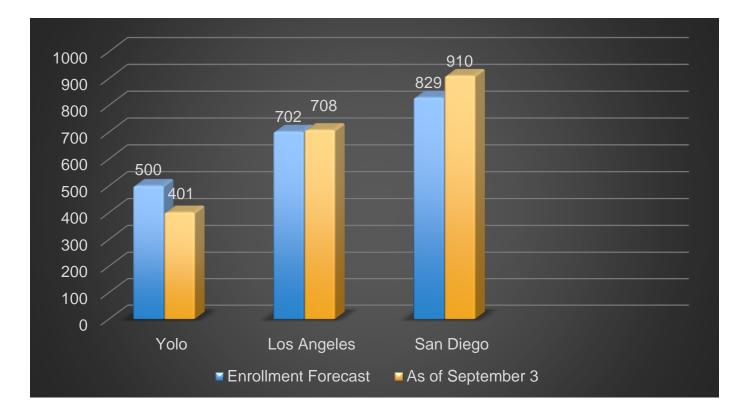

# **Enrollment Update**

### FY 19-20 Enrollment Forecast

| Los<br>Angeles | San Diego | Yolo | Total |
|----------------|-----------|------|-------|
| 702            | 829       | 500  | 2,031 |

### Enrollment as of September 3

| Los<br>Angeles | San Diego | Yolo | Total |
|----------------|-----------|------|-------|
| 708            | 910       | 401  | 2,019 |